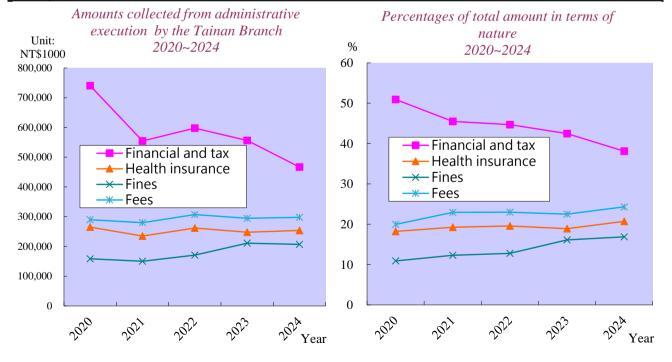

In 2024, the Tainan Branch, Administrative Enforcement Agency collected around NT \$1,226 million, an decrease of 84 million compared with 2023. of the total amount, the collection from financial and tax cases accounted for around NT \$467 million(38.1%). It was followed by around NT \$254 million from health insurance cases, around NT \$207 million from fines, and around NT \$298 million from fee cases. The last three items accounted for 20.7%, 16.9%, and 24.3%,

## Amounts collected from administrative execution by the Tainan Branch, Administrative Enforcement Agency 2015~2024

|  | Year | Total             |       | Financial and tax |      | Health insurance  |      | Fines             |      | Fees              |      |
|--|------|-------------------|-------|-------------------|------|-------------------|------|-------------------|------|-------------------|------|
|  |      | Unit:<br>NT\$1000 | %     | Unit:<br>NT\$1000 | %    | Unit:<br>NT\$1000 | %    | Unit:<br>NT\$1000 | %    | Unit:<br>NT\$1000 | %    |
|  | 2015 | 1,104,410         | 100.0 | 637,220           | 57.7 | 161,131           | 14.6 | 89,642            | 8.1  | 216,417           | 19.6 |
|  | 2016 | 1,004,757         | 100.0 | 590,561           | 58.8 | 158,358           | 15.8 | 77,420            | 7.7  | 178,418           | 17.8 |
|  | 2017 | 1,107,167         | 100.0 | 639,010           | 57.7 | 173,502           | 15.7 | 96,794            | 8.7  | 197,861           | 17.9 |
|  | 2018 | 1,057,974         | 100.0 | 512,223           | 48.4 | 210,044           | 19.9 | 111,450           | 10.5 | 224,257           | 21.2 |
|  | 2019 | 1,267,797         | 100.0 | 621,677           | 49.0 | 261,980           | 20.7 | 134,643           | 10.6 | 249,498           | 19.7 |
|  | 2020 | 1,453,719         | 100.0 | 740,412           | 50.9 | 264,860           | 18.2 | 158,440           | 10.9 | 290,007           | 19.9 |
|  | 2021 | 1,219,688         | 100.0 | 554,556           | 45.5 | 234,984           | 19.3 | 150,199           | 12.3 | 279,949           | 23.0 |
|  | 2022 | 1,337,423         | 100.0 | 597,647           | 44.7 | 261,623           | 19.6 | 171,058           | 12.8 | 307,095           | 23.0 |
|  | 2023 | 1,309,444         | 100.0 | 556,126           | 42.5 | 247,581           | 18.9 | 211,011           | 16.1 | 294,725           | 22.5 |
|  | 2024 | 1,225,558         | 100.0 | 466,972           | 38.1 | 253,853           | 20.7 | 206,816           | 16.9 | 297,917           | 24.3 |